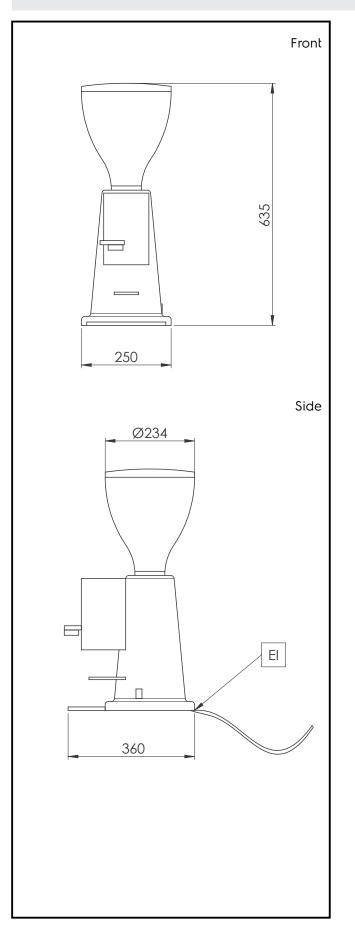

## Key Information:

| External dimensions,<br>Width:  | 250 mm  |
|---------------------------------|---------|
| External dimensions,<br>Depth:  | 360 mm  |
| External dimensions,<br>Height: | 635 mm  |
| Net weight:                     | 15.5 kg |
| Shipping weight:                | 18 kg   |
| Shipping height:                | 880 mm  |
| Shipping width:                 | 440 mm  |
| Shipping depth:                 | 510 mm  |
| Shipping volume:                | 0.2 m³  |