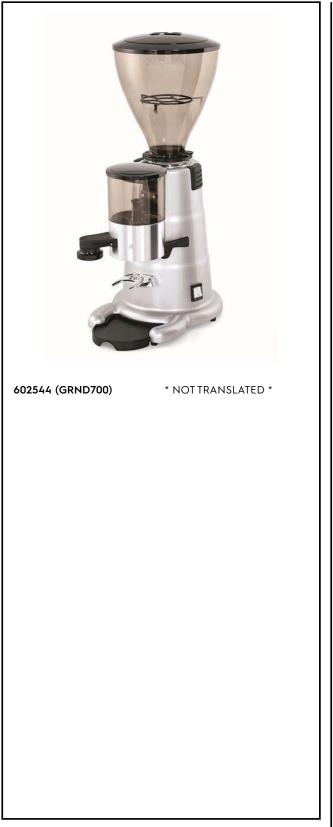

Coffee System Doser Coffee Grinder, Flat 75 mm

| ITEM #       |  |
|--------------|--|
| MODEL #      |  |
| NAME #       |  |
| <u>SIS #</u> |  |
| <u>AIA #</u> |  |
|              |  |

## **Main Features**

- Automatic fill-in doser.
- Practical to use thanks to the automatic refill feature of the doser compartment, distributing a volumetrically controlled, consistent portion every time.